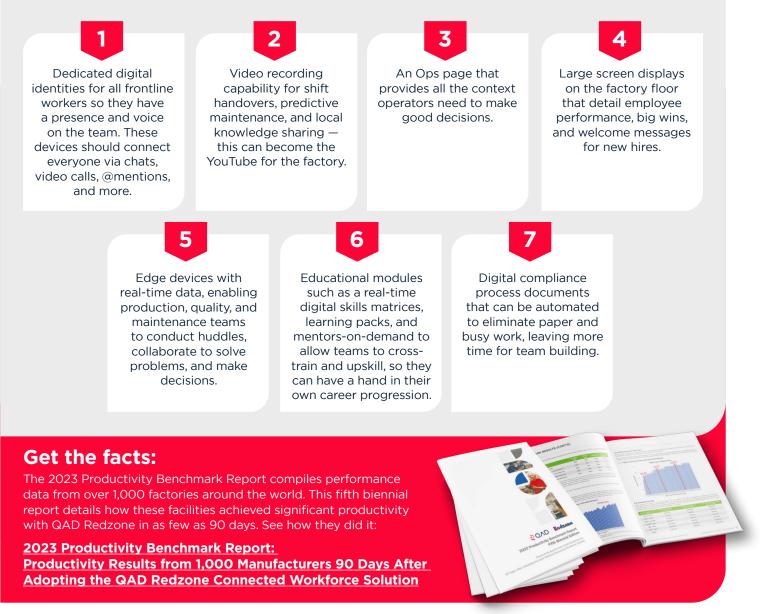

## **Connected Workforce Solution Checklist — 7 MUST-HAVES**

The right connected workforce solution can help solve your organization's problems with unengaged employees. Here are seven elements your connected workforce solution must have to keep your workers connected and motivated.